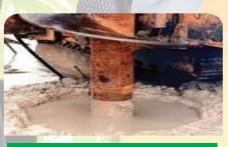

#### CONCRETE PUMPING PRIMER:

#### **ENGILUBE / CHRYSO PUMP**

Slurry Pouch (Primer for Lubrication of concrete Pumping Primer)

- Engi Lube is ready to use slurry pouch, used as concrete pump primer or for lubrication of concrete pump pipeline.
- It is dry powder ready to use water-soluble pouch (bag) can be dissolved in a bucket or in the pump hoper itself that replaces expensive ready-mixed priming grout and enhance the range of pumpability of concrete pump pipeline which minimizes the horsepower of pump and also works for Boom Pressure.
- It can be used 50 mm to 150 mm diameter of delivery pipe.
- It will reduce the diesel cost significantly and minimize the probability of chock-ups

Pack Size: 250 gm