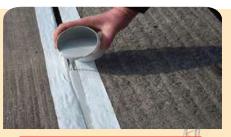

#### **CHRYSO® TAPELASTIC**

Two Part Acrylic Polymer Based Elastomeric Waterproof Coating.

Application: CHRYSO TAPELASTIC is used as a waterproofing treatment for roofs, basements rafts against rising dampness, retaining structures, water bodies, reservoirs, balconies, bathrooms, sunken areas, fountains, dome structures, decks and terraces. It can be reinforced with fiber glass mats.

Coverage: CHRYSO TAPELASTIC LIQUID PART (polymer) is mixed with the POWDER PART in the ratio of 1:2.5 by weight with a help of low speed (300-400 rpm) paddle mixer. After the application of CHRYSO TAPELASTIC system, initial air-drying shall be done for 3-6 hours without water. After a maximum period of 6-8 hours after the final application, moist curing shall be done for the next 2-3days, either by spraying water or by using wet burlap. Available Packaging: 15 kg kit.