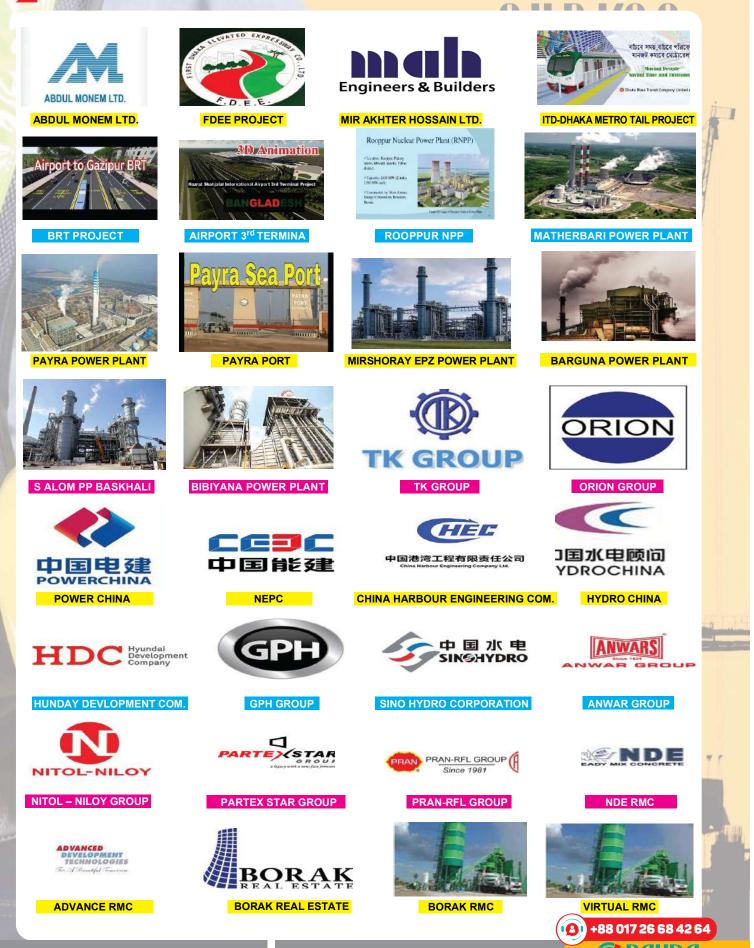

o the entire system. Ready to use within 10 min after mixing.

Liquid limit: 500% Pack size: 25 kg bags



One pouch of ENGI LUBE can easily do priming of 50 meters, concrete pump pipeline that saves 3 bags of cament at a site. Manufactured & Marketeri by:

100ms, Earthry Ros

in the hopper and add one pouch of ENGI LUBE in it, mix it til gneasy skurry is achieved. Now you can pass this skurry in

APPLICATION:Initially take 75 litres of wa

pump pipeline prior to concreting.

ENGINEER SPECIALITY CHEMICALS 106, Panchayal's Chawl Maldarepur, Sa Annechagal's Chawl Maldarepur, Sa Annechagal's Start Mala Pin - 30005 Molais 30164 82131, 90360 03038 - Walt we

2 ENGITECH ENGITECH

Net Weight : 250 gm E.N.: Pr503990 M.FD:06/18

Shell Life : Best Selore 24

## **MAJOR CLIENTS / PROJECT OF PAYRA**





## **FULL RANGE SOLUTION FOR CONSTRUCTION - OTHER AVAILABLE PRODUCTS**



WATER PROOFING



FLOORING



JOINT SEALANT



**CONCRETE REPAIR & PROTECTION** 



**CORROSION PROTECTION** 



WATER PROOFING MEMBRANE



#### **BENTONITE POWDER**



## **CONCRETE PUMPING PRIMER**



**CONCRETE PROTECTION ADMIXTURE** 



GROUTING



## FLOOR HARDENER

# **PAYRA**



**RELEASE AGENT** 

# PAYRA CONSTRUCTION CHEMICAL COMPANY LTD. PAYRA ENGINEERING & CONSTRUCTION COMPANY

Authorized Distributor & Applicator of Chryso India Pvt. LTD.

House # 515, Road # Shah Kobir Mazer Road, Uttarkhan ,Uttara, Dhaka-1230.

Contact: +88 017 26 68 42 64, +88 018 22 96 88 16 Email: payraecc@gmail.com, payracccl@gmail.com; Web:www.payraecc.com